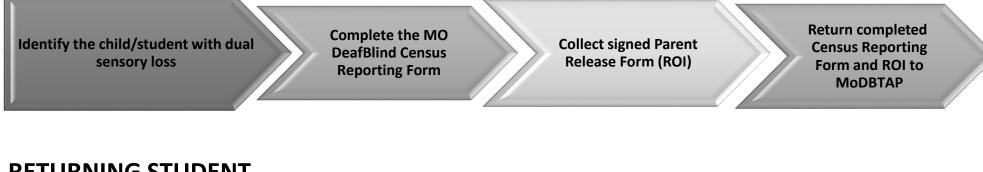

## MO DeafBlind Census Reporting Flow Chart

## **NEW STUDENT**



## **RETURNING STUDENT**

Review and edit the pre-filled census data sheet titled 'Mo DeafBlind Census Reporting Summary' for each child/student.

Fill in blank areas and edit any changes on the sheet. If the child/student is no longer enrolled with the agency/district, refer to NO LONGER ENROLLED/NONE TO REPORT section below.

Return updated form to MoDBTAP

## NO LONGER ENROLLED/NONE TO REPORT

If the agency/district reported a child/student previously please provide the reason they will not be reported this year on the "No Longer Enrolled/None to Report" form. If the agency/district does not have a child/student to report. Complete the "No Longer Enrolled/None to Report".

Return updated form to MoDBTAP

> UDEAs that Work

The contents of this document were developed under a grant fro